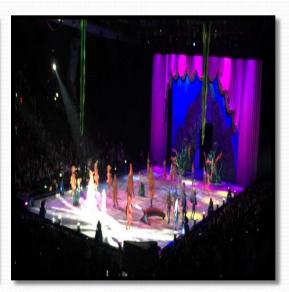

# Disney on Ice Show

Some views of the show

## Disney on Ice Show

Some views of the show

A few of our happy (& very excited )group ready to depart

.... And then on the bus...... a good time was being had by all

Our happy guests in the back.....