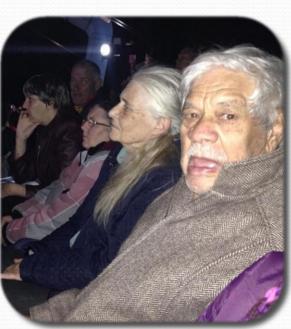

# Disney on Ice Show

Some views of the show

## Disney on Ice Show

Some views of the show

A few of our happy (& very excited )group ready to depart

.... And then on the bus...... a good time was being had by all

Our happy guests in the back.....