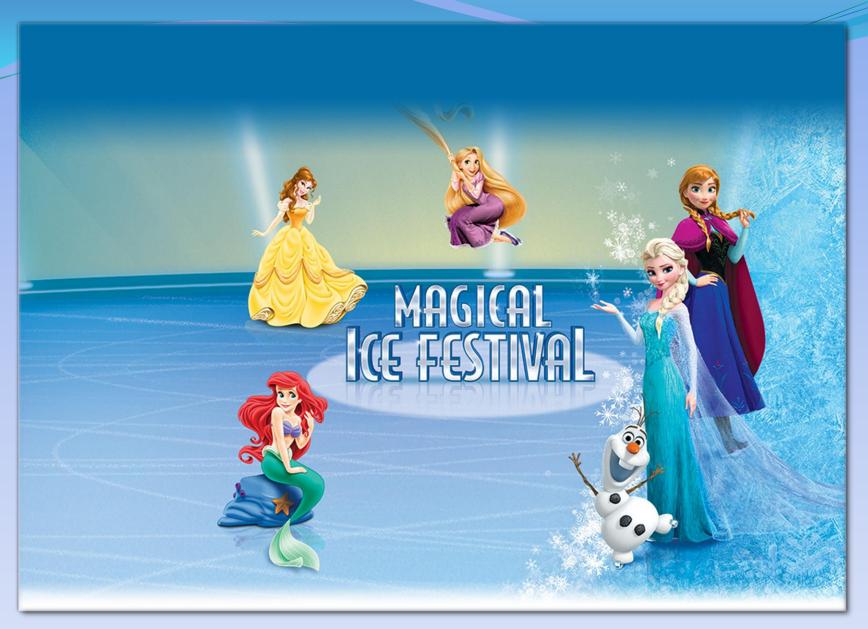

#### **DISNEY ON ICE**

#### 9th July 2016 (1day) Newcastle Entertainment Centre

- Get ready to enter a world of enchantment as Disney On Ice presents Magical Ice Festival.
- You'll be whisked away into the wintery world of the Academy Award®-
- winning feature film, Disney's Frozen, to join Anna, Elsa, Kristoff and friends in an adventure full of action and magic
- Experience Disney's The Little Mermaid with a show stopping performance by Sebastian and Ariel.
- Get tangled up with the sassy Rapunzel and her charming ally Flynn from Disney's Tangled and
- Be swept away by Disney's Beauty and the Beast as the Beast and his
- entourage take centre stage in a spectacular show for Belle.
- It will be a magical mix of royalty from across the kingdom when Disney On Ice brings this winsome wonderland to you!